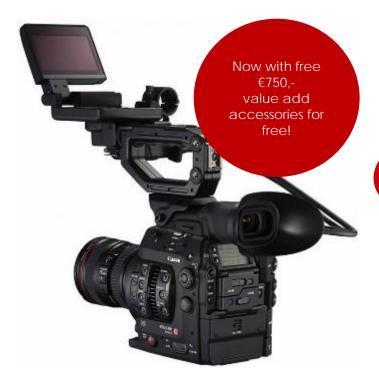

# Benelux C300 Mark II value add promotion

### **END-USER PROMOTION**

When an end-user purchase a C300 Mark II camera, he/she has the ability to choose their value add accessories of max. €750,-incl. tax for free.

## **CONDITIONS**

- The value add accessory is for the C300 Mark II
- The Canon partner can claim max. €750,- excl. tax via their Canon Account Manager.
- The Canon partner needs to report the receipts which contains C300 Mark II + accessories purchase.
- The Canon partner will receive this via a credit afterwards.