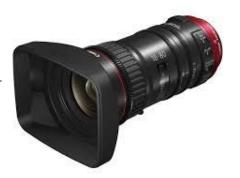

# Benelux CN-E18-80 metabone promotion

### **END-USER PROMOTION**

€200,- dealers support on adapter when buying a suitable adapter+ CN-E18-80 lens

#### **CONDITIONS**

- Valid for every Pro-Video camera
- The promotional investment should only be activated dealer side, not using Canon assets and not by Canon itself.
- The promotional investment should only be reflected to the adaptor and not the lens.
- The Canon partner needs to report the receipts which contains adapter + CNE18-80 lens
- The Canon partner will receive this via a credit afterwards.