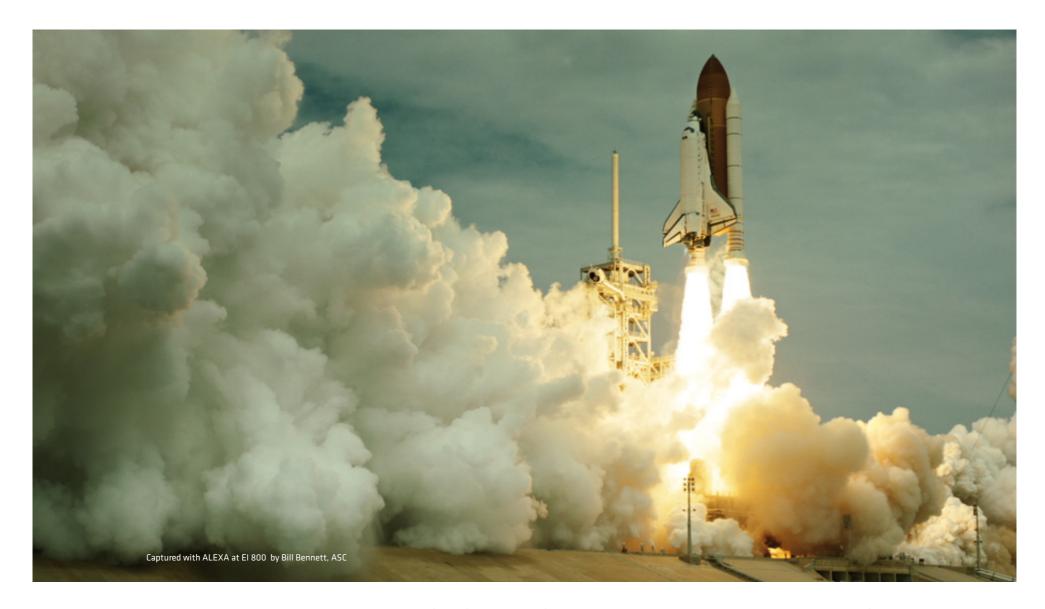

Taken from a Dolby short film, this shot of a North American AT-6 on approach to Catalina Island Airport demonstrates ALEXA's remarkable latitude and colorimetry.

NASA invited ARRI to record history at the last Space Shuttle launch. This frame is from one of the two remotely triggered ALEXA cameras mounted in housings located 400 meters from the launch pad. The cameras endured rain, lightning strikes and intense heat for days

before the launch, and were then subjected to massive vibration during the launch itself. Both cameras rolled on command, capturing images in both ARRIRAW and Apple ProRes that are exceptional in their clarity and latitude.