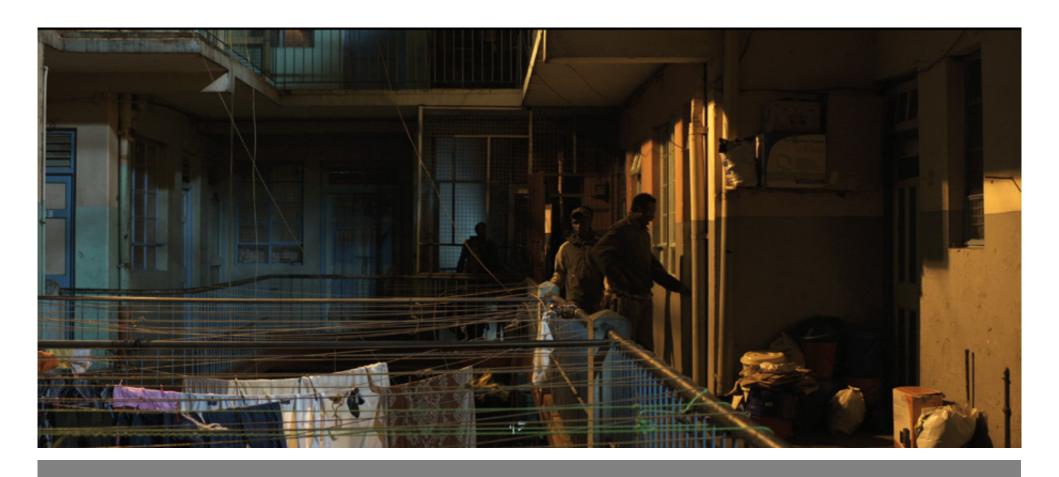

With its incredible latitude, ALEXA is capable of faithfully capturing scenes with a vast range of brightness. This frame is from a scene in the documentary film *Wild Eyes, the Abby Sunderland Story*.

Taken from a Dolby short film, this shot of a North American AT-6 on approach to Catalina Island Airport demonstrates ALEXA's remarkable latitude and colorimetry.

NASA invited ARRI to record history at the last Space Shuttle launch. This frame is from one of the two remotely triggered ALEXA cameras mounted in housings located 400 meters from the launch pad. The cameras endured rain, lightning strikes and intense heat for days

before the launch, and were then subjected to massive vibration during the launch itself. Both cameras rolled on command, capturing images in both ARRIRAW and Apple ProRes that are exceptional in their clarity and latitude.