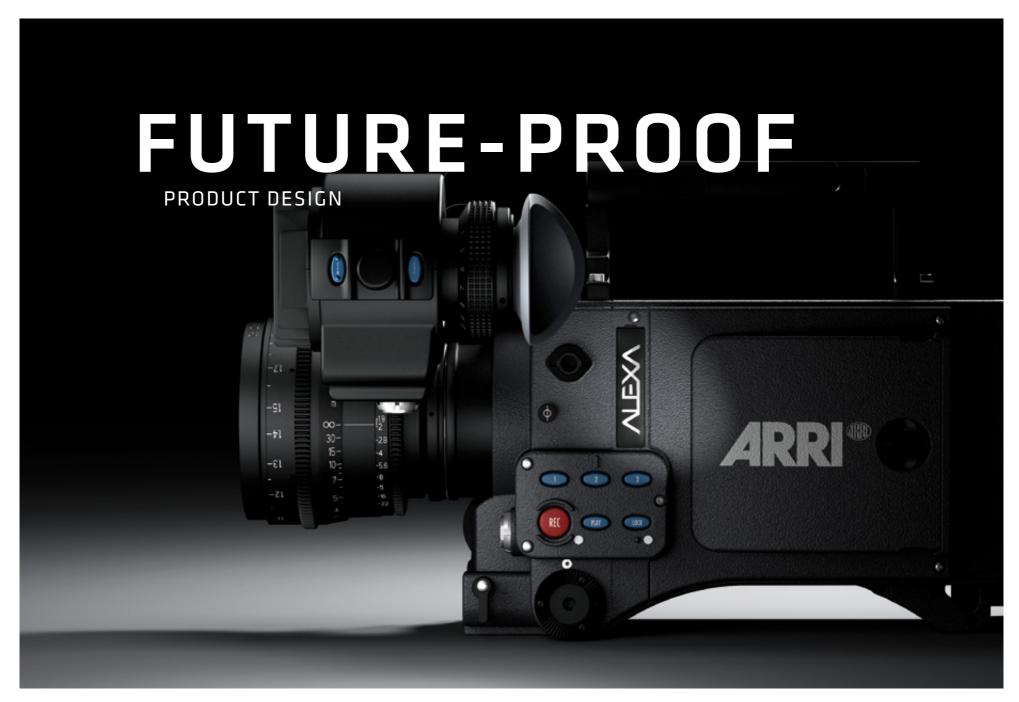

### > SAFE INVESTMENT

The ALEXA system is based on an open architecture, with many industry-standard interfaces and compatibility with third party products. This provides more choice to the filmmaker and, in combination with a number of components on the camera that can be upgraded, makes the system future-proof.

To protect customers' investment in ALEXA, three major components are specifically designed to allow an easy upgrade path.

First, the Storage Interface Module is removable, in anticipation of different memory card standards becoming available.

Second, the Electronics Interface Module can be replaced with an upgraded unit such as the ALEXA Plus side panel. Finally, the Exchangeable Lens Mount allows the use of PL, Panavision and stills camera lenses, expanding creative options still further.