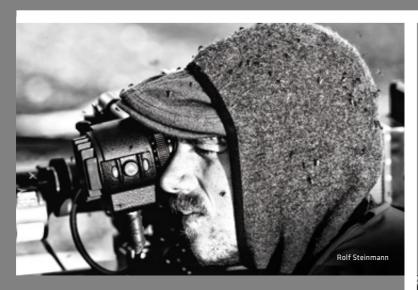

Cinematographer John Toon (Mister Pip)

"THIS CAMERA IS A TRUE FIELD CAMERA. I EVEN WORKED A LOT IN THE RAIN WITHOUT A RAIN COVER - NO PROBLEMS, ALL ELECTRONICS ARE SEALED. IT IS AMAZING."

Wildlife cinematographer Rolf Steinmann