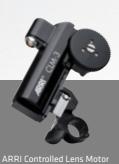

An advanced electronics side cover permits real-time wired or wireless remote control of camera REC/STOP and lens functions like focus and aperture, using either ARRI hand controllers such as the Wireless Compact Unit (WCU-3) or cmotion's modular cvolution system.