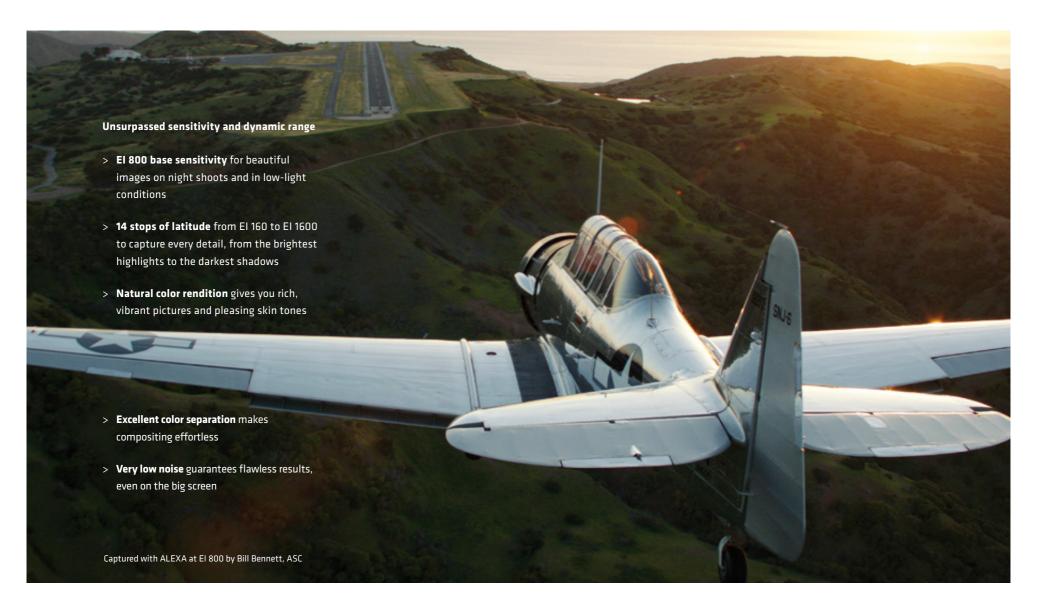

Taken from a Dolby short film, this shot of a North American AT-6 on approach to Catalina Island Airport demonstrates ALEXA's remarkable latitude and colorimetry.

NASA invited ARRI to record history at the last Space Shuttle launch. This frame is from one of the two remotely triggered ALEXA cameras mounted in housings located 400 meters from the launch pad. The cameras endured rain, lightning strikes and intense heat for days