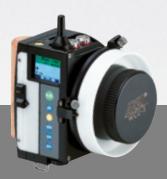

# CONTROL

The ALEXA Plus adds integrated wireless remote control, the ARRI Lens Data System (LDS), additional outputs, lens synchronization for 3D, and built-in position and motion sensors. It shares ALEXA's image performance, simplicity of operation, reliability in extreme environments and versatility of workflow, and is available either as part of a complete camera package or as an upgrade for the original ALEXA.

An advanced electronics side cover permits real-time wired or wireless remote control of camera REC/STOP and lens functions like focus and aperture, using either ARRI hand controllers such as the Wireless Compact Unit (WCU-3) or cmotion's modular cvolution system.

The lens mount of the Plus model incorporates LDS contacts, allowing lens data and depth of field to be displayed in the viewfinder or on monitors, and making speed/iris ramps easier. Lens metadata can be recorded using ProRes, HD-SDI or ARRIRAW.