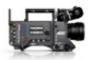

M With the camera head separated from the body, ALEXA M is optimized for 3D rigs and action or aerial shots

STUDIO The flagship of the range:

ALEXA Studio features an optical viewfinder,

a 4:3 sensor and a spinning mirror shutter