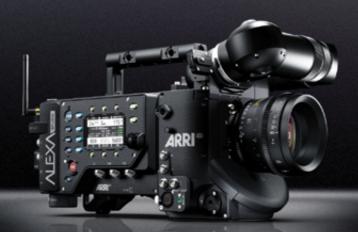

M With the camera head separated from the body, ALEXA M is optimized for 3D rigs and action or aerial shots

STUDIO The flagship of the range:

ALEXA Studio features an optical viewfinder,

a 4:3 sensor and a spinning mirror shutter

## THE BEST

OF BOTH WORLDS

At the pinnacle of the range is the ALEXA Studio, featuring a quiet, adjustable mirror shutter and an optical viewfinder that provides a real-time, high contrast image with true colors. The Studio is a direct response to cinematographers' requests for a camera that perfectly combines cutting edge digital imagemaking with traditional elements of the film cameras they have known and trusted for generations.

Another key feature of the ALEXA Studio is its
4:3 sensor, which makes it the only digital camera
(aside from the ARRIFLEX D-21) to boast true
anamorphic capability. Anamorphic lenses create

a unique, cinematic look that has been appreciated by directors and cinematographers for over half a century, and cannot be created in post.