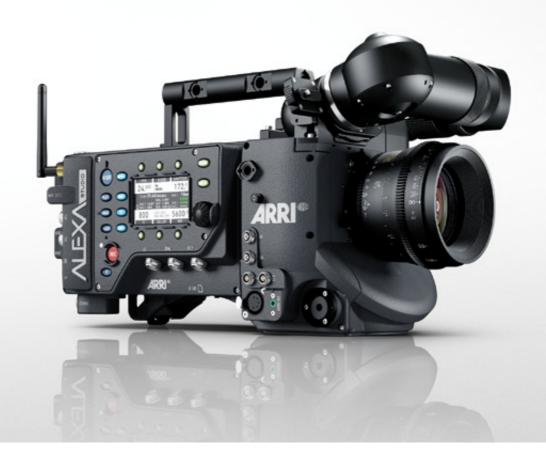

### EXPANDED FREEDOM AND

# CONTROL

The ALEXA Plus adds integrated wireless remote control, the ARRI Lens Data System (LDS), additional outputs, lens synchronization for 3D, and built-in position and motion sensors. It shares ALEXA's image performance, simplicity of operation, reliability in extreme environments and versatility of workflow, and is available either as part of a complete camera package or as an upgrade for the original ALEXA.

An advanced electronics side cover permits real-time wired or wireless remote control of camera REC/STOP and lens functions like focus and aperture, using either ARRI hand controllers such as the Wireless Compact Unit (WCU-3) or cmotion's modular cvolution system.

The lens mount of the Plus model incorporates LDS contacts, allowing lens data and depth of field to be displayed in the viewfinder or on monitors, and making speed/iris ramps easier. Lens metadata can be recorded using ProRes, HD-SDI or ARRIRAW.