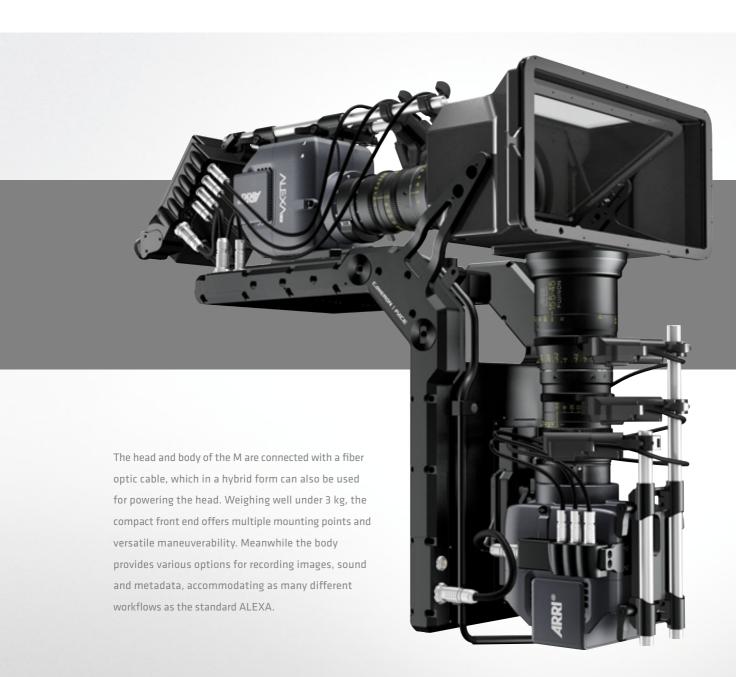

M With the camera head separated from the body, ALEXA M is optimized for 3D rigs and action or aerial shots

STUDIO The flagship of the range:

ALEXA Studio features an optical viewfinder,

a 4:3 sensor and a spinning mirror shutter

# S AND LIGHTWEIGHT - PERFECT FOR SOR WHEREVER YOUR IMAGINATION TAKES YOU

AND LIGHTWEIGHT - PERFECT FOR 3D,

The ALEXA M is a flexible solution consisting of a separate camera head and body; it is tailored for action and aerial photography, tight corner shots and 3D productions. Based on cutting edge ARRI technologies, the

M model features the same sensor, image processing, build quality, efficient workflows and exceptional image quality that have made ALEXA such a worldwide success.

ALEXA M with new