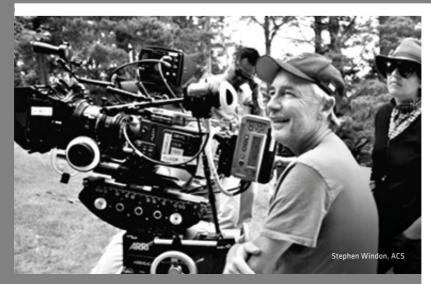

Cinematographer Stephen Windon, ACS

"IT'S INCREDIBLE IN ITS SIMPLICITY, WITH DIALS ON THE SIDE FOR SHUTTER ANGLE, FRAME RATE, ASA AND COLOR TEMPERATURE, WHICH MAKES IT INCREDIBLY EASY TO OPERATE. IT HANDLES LIKE A FILM CAMERA AND HAS AN ENORMOUS DYNAMIC RANGE."