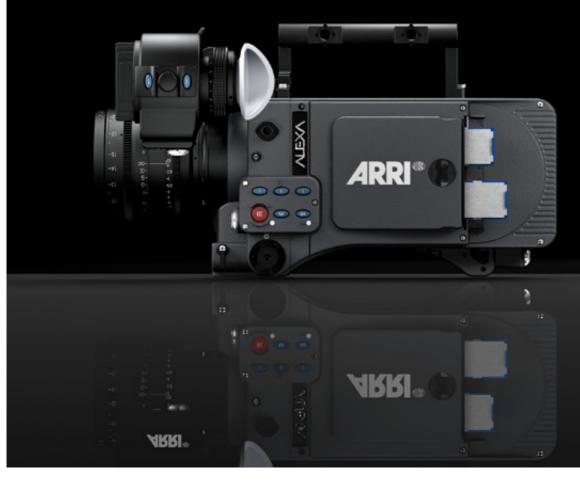

THE MOST COMPLETE DIGITAL CAMERA SYSTEM EVER BUILT

WELCOME TO

## THE FAMILY

PLUS The ALEXA Plus upgrade adds built-in wireless controls, expanded connectivity and the ARRI Lens Data System

Where it all began: ALEXA is compact and affordable, with ultra-fast workflows and image quality akin to 35 mm film

ALEXA is more than just a camera; it is a system platform, a family. Just as the initial model was a studied reaction to the needs of the industry, subsequent models and features have evolved in response to the changing landscape of digital production.

From its very beginnings, the ALEXA family has adapted and expanded.

Combining technical innovations with methodical logic, it has grown into a complete production system that can accommodate all types of workflows and all styles of filmmaking.