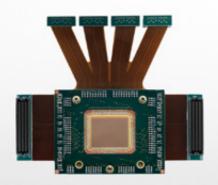

### **Calibrated Sensor Data**

Sophisticated, in-camera calibration of the sensor data in real time is part of the secret behind ALEXA's stellar image performance and low noise.

ALEXA's lens mount and sensor are attached to either side of the stainless steel sensor mount, forming one unit for a super stable flange focal depth.