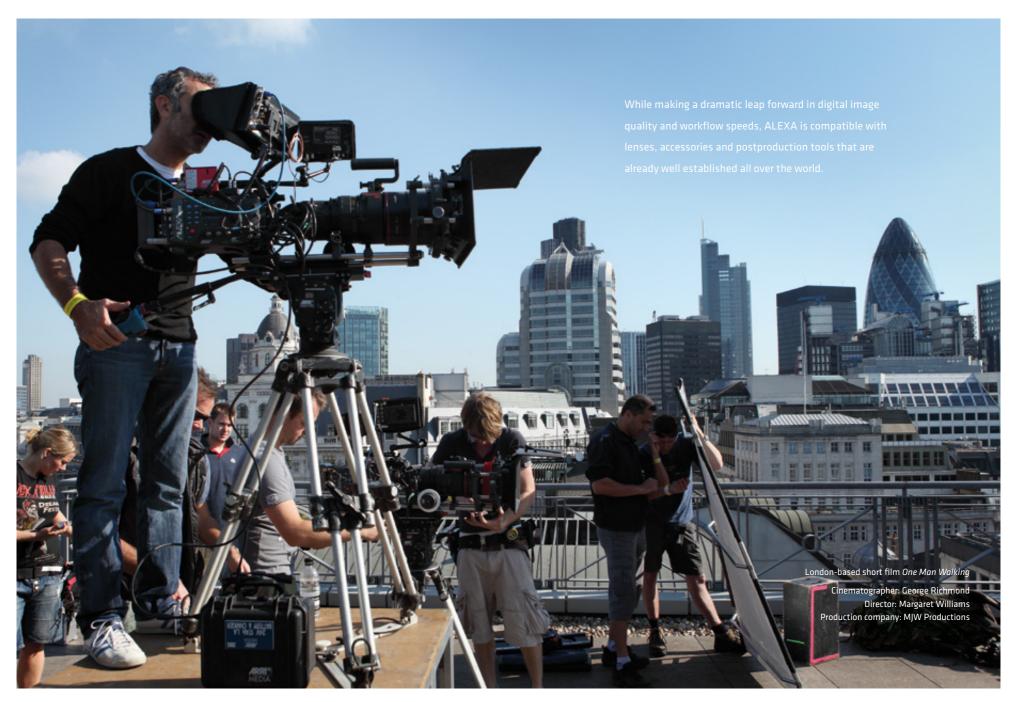

ith new



## THE BEST

OF BOTH WORLDS

At the pinnacle of the range is the ALEXA Studio, featuring a quiet, adjustable mirror shutter and an optical viewfinder that provides a real-time, high contrast image with true colors. The Studio is a direct response to cinematographers' requests for a camera that perfectly combines cutting edge digital imagemaking with traditional elements of the film cameras they have known and trusted for generations.





Another key feature of the ALEXA Studio is its
4:3 sensor, which makes it the only digital camera
(aside from the ARRIFLEX D-21) to boast true
anamorphic capability. Anamorphic lenses create

a unique, cinematic look that has been appreciated by directors and cinematographers for over half a century, and cannot be created in post.

**4:3** 











Frame grab from Nairobi Half Life

A *FilmInAfrica!* project supported by director Tom Tykwer



Frame grab from a Beijing-based documentary

Cinematographer: Liu YiZeng Director: Ren ZhaoXuan

# GREAT

ON THE BIG AND THE SMALL SCREEN

ALEXA has been designed to function as both a motion picture camera and a broadcast camera. For television productions, the time and cost savings as well as the extraordinary simplicity of ALEXA workflows will transform budgets and schedules, while the cinematic image quality will stagger viewers. For feature films, the sheer variety of outputs, functions, lenses and accessories will enable cinematographers to realize their visions without ever feeling restricted by technology.





Whether your production is destined for the silver screen or the tel