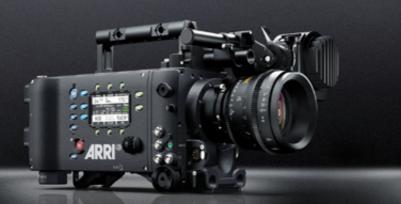

M With the camera head separated from the body, ALEXA M is optimized for 3D rigs and action or aerial shots

STUDIO The flagship of the range:

ALEXA Studio features an optical viewfinder,

a 4:3 sensor and a spinning mirror shutter

# S AND LIGHTWEIGHT - PERFECT FOR SOR WHEREVER YOUR IMAGINATION TAKES YOU

AND LIGHTWEIGHT - PERFECT FOR 3D,

The ALEXA M is a flexible solution consisting of a separate camera head and body; it is tailored for action and aerial photography, tight corner shots and 3D productions. Based on cutting edge ARRI technologies, the

M model features the same sensor, image processing, build quality, efficient workflows and exceptional image quality that have made ALEXA such a worldwide success.

ALEXA M with new