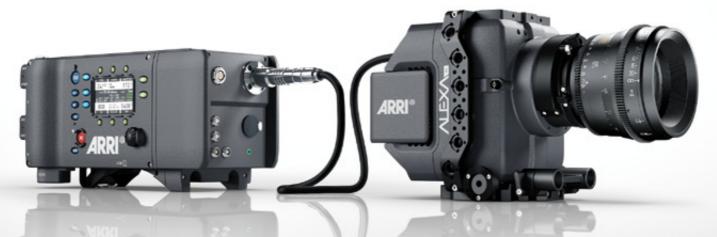

## THE FAMILY

PLUS The ALEXA Plus upgrade adds built-in wireless controls, expanded connectivity and the ARRI Lens Data System

Where it all began: ALEXA is compact and affordable, with ultra-fast workflows and image quality akin to 35 mm film

ALEXA is more than just a camera; it is a system platform, a family. Just as the initial model was a studied reaction to the needs of the industry, subsequent models and features have evolved in response to the changing landscape of digital production.

From its very beginnings, the ALEXA family has adapted and expanded.

Combining technical innovations with methodical logic, it has grown into a complete production system that can accommodate all types of workflows and all styles of filmmaking.