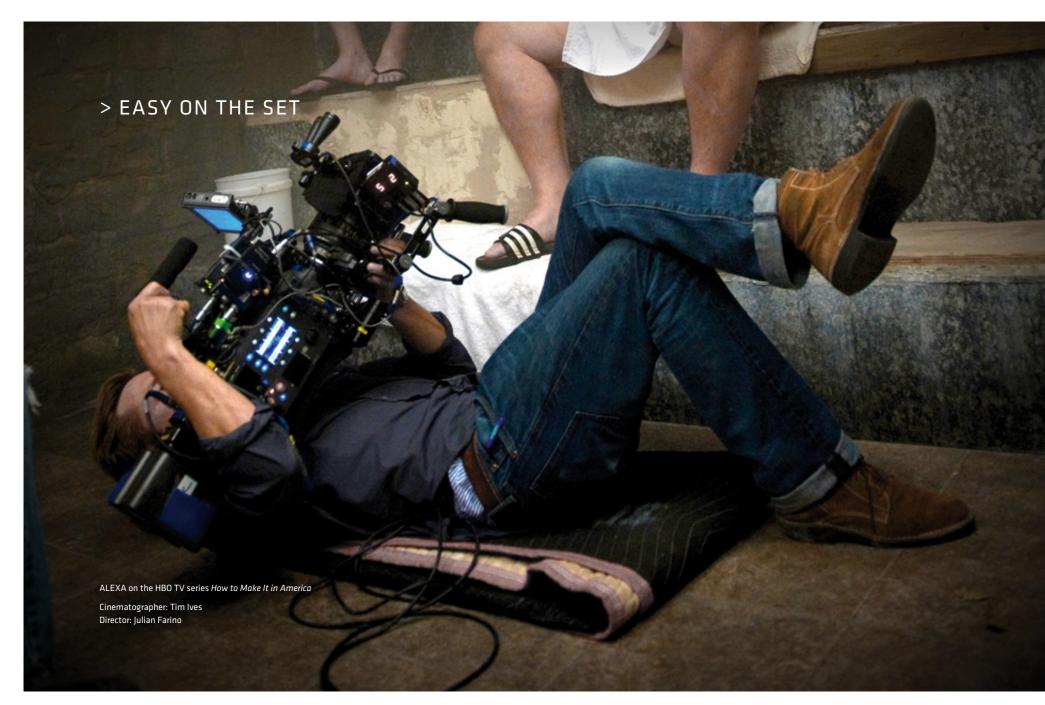

"THE ALEXA IS TRULY FANTASTIC: COMPACT; VERSATILE; RUGGED AND SO PERFECTLY DESIGNED IT'S ALMOST SILLY."

1st AC / operator Matthew Tichenor

"WE HAD TO MOVE QUICKLY AND WITH THE ALEXA WE WERE ABLE TO DO SO; RECORDING TO SXS CARDS DEFINITELY HELPED WITH THAT."

Cinematographer Tim Ives

"THE ALEXA MENU SYSTEM MAKES SENSE, HAS A SIMPLE DIAL THAT CAN BE OPERATED IN ALL WEATHER CONDITIONS AND USES FILM STOCK TERMINOLOGY WE CAN ALL UNDERSTAND."

Cinematographer Tim Dashwood