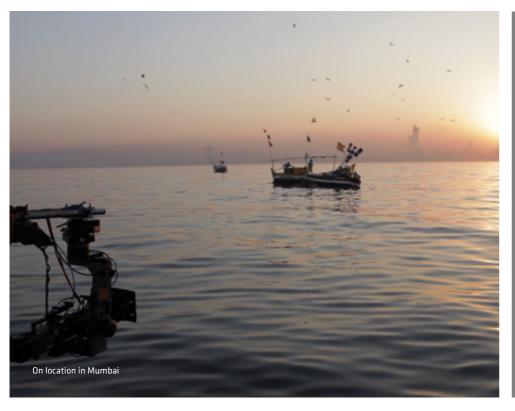

"IT GOT DOWN TO -15 DEGREES
IN ICELAND AND THEN IN
MUMBAI IT WAS HOT AND HUMID,
BUT WE HAD NO PROBLEMS;
ALEXA WAS TOTALLY
RELIABLE."

Cinematographer Damien Morisot (DHL commercial)

"WITH LOCATIONS A 20-MINUTE BOAT RIDE, THEN A FOUR-HOUR OFF-ROAD DRIVE, THEN A SERIES OF FLIGHTS VIA THREE ISLANDS AND THEN ANOTHER SIX-HOUR DRIVE AWAY FROM THE SERVICE CENTER, WE NEEDED A RELIABLE CAMERA THAT COULD HANDLE EXTREME HEAT, RAIN, WIND, SAND AND WINTER CONDITIONS. AFTER 115 HOURS OF MATERIAL OVER 10 WEEKS, WE HAVEN'T LOST A SINGLE SHOT."