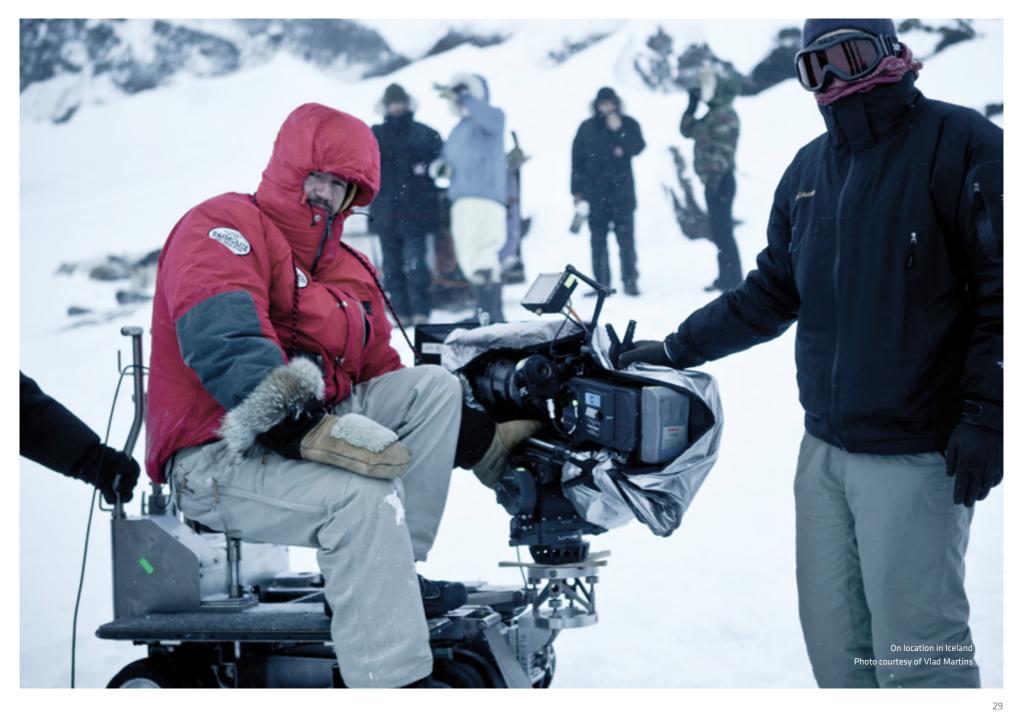

"IT GOT DOWN TO -15 DEGREES
IN ICELAND AND THEN IN
MUMBAI IT WAS HOT AND HUMID,
BUT WE HAD NO PROBLEMS;
ALEXA WAS TOTALLY
RELIABLE."

Cinematographer Damien Morisot (DHL commercial)

"WITH LOCATIONS A 20-MINUTE BOAT RIDE, THEN A FOUR-HOUR OFF-ROAD DRIVE, THEN A SERIES OF FLIGHTS VIA THREE ISLANDS AND THEN ANOTHER SIX-HOUR DRIVE AWAY FROM THE SERVICE CENTER, WE NEEDED A RELIABLE CAMERA THAT COULD HANDLE EXTREME HEAT, RAIN, WIND, SAND AND WINTER CONDITIONS. AFTER 115 HOURS OF MATERIAL OVER 10 WEEKS, WE HAVEN'T LOST A SINGLE SHOT."