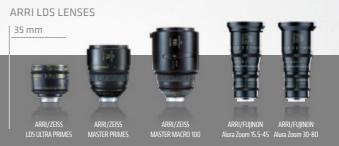

The lens mount of the Plus model incorporates LDS contacts, allowing lens data and depth of field to be displayed in the viewfinder or on monitors, and making speed/iris ramps easier. Lens metadata can be recorded using ProRes, HD-SDI or ARRIRAW.