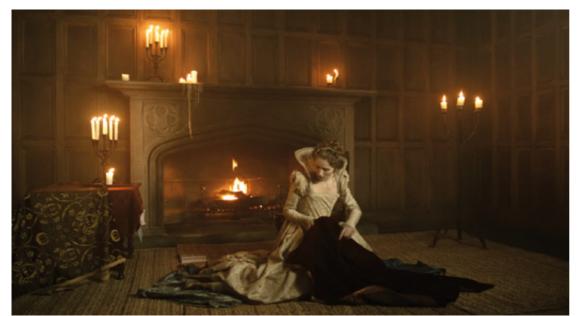

With its incredible latitude, ALEXA is capable of faithfully capturing scenes with a vast range of brightness. This frame is from a scene in the documentary film *Wild Eyes, the Abby Sunderland Story*.