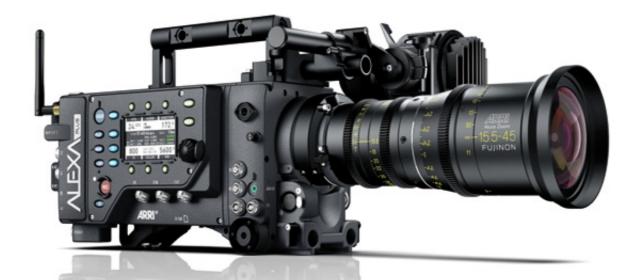

THE MOST COMPLETE DIGITAL CAMERA SYSTEM EVER BUILT

WELCOME TO

## THE FAMILY

PLUS The ALEXA Plus upgrade adds built-in wireless controls, expanded connectivity and the ARRI Lens Data System

Where it all began: ALEXA is compact and affordable, with ultra-fast workflows and image quality akin to 35 mm film

ALEXA is more than just a camera; it is a system platform, a family. Just as the initial model was a studied reaction to the needs of the industry, subsequent models and features have evolved in response to the changing landscape of digital production.