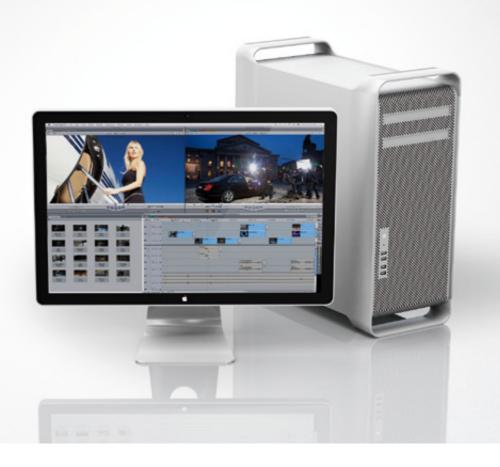

#### Tapeless, effortless and efficient

No other motion picture camera bridges the gap between production and postproduction as simply and elegantly as ALEXA. By utilizing the Apple ProRes codecs, which are the same high quality codecs used natively by Apple's Final Cut Pro editing software, ALEXA offers the most streamlined and cost effective workflow possible.

ALEXA can record all Apple ProRes codecs as Apple QuickTime files with audio onto 32 GB or 64 GB cards that slot directly into both the camera and computers such as Apple's MacBook Pro. With the 64 GB cards and a High Speed license installed, images can be recorded at 120 fps in ProRes codecs up to ProRes 422HQ.

Recording HD images in such an internationally widespread format allows footage from ALEXA to be transferred directly into the editing software in full resolution, faster than real time. To begin editing, the memory card simply needs to be removed from the camera and plugged into a laptop. It couldn't be easier.