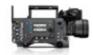

M With the camera head separated from the body, ALEXA M is optimized for 3D rigs and action or aerial shots

STUDIO The flagship of the range:

ALEXA Studio features an optical viewfinder,

a 4:3 sensor and a spinning mirror shutter