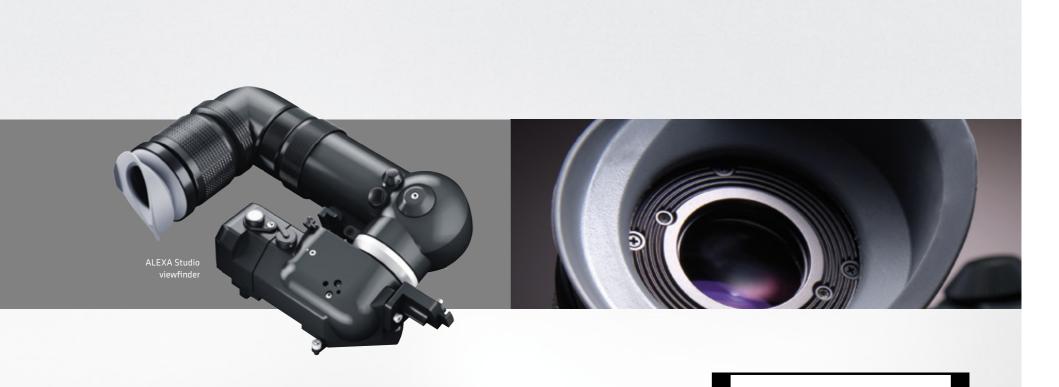

## THE BEST

OF BOTH WORLDS

At the pinnacle of the range is the ALEXA Studio, featuring a quiet, adjustable mirror shutter and an optical viewfinder that provides a real-time, high contrast image with true colors. The Studio is a direct response to cinematographers' requests for a camera that perfectly combines cutting edge digital imagemaking with traditional elements of the film cameras they have known and trusted for generations.

Another key feature of the ALEXA Studio is its
4:3 sensor, which makes it the only digital camera
(aside from the ARRIFLEX D-21) to boast true
anamorphic capability. Anamorphic lenses create

a unique, cinematic look that has been appreciated by directors and cinematographers for over half a century, and cannot be created in post.