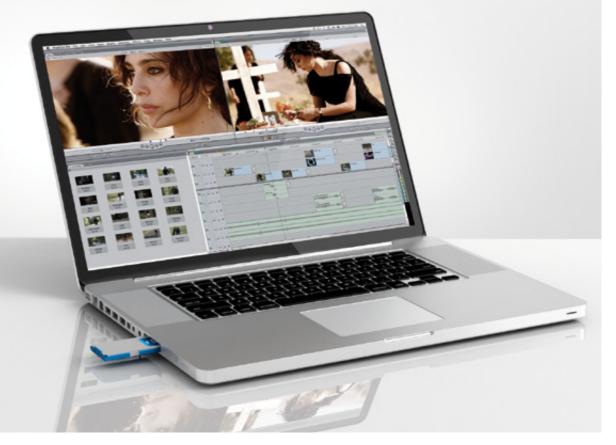

#### Tapeless, effortless and efficient

No other motion picture camera bridges the gap between production and postproduction as simply and elegantly as ALEXA. By utilizing the Apple ProRes codecs, which are the same high quality codecs used natively by Apple's Final Cut Pro editing software, ALEXA offers the most streamlined and cost effective workflow possible.

ALEXA can record all Apple ProRes codecs as Apple QuickTime files with audio onto 32 GB or 64 GB cards that slot directly into both the camera and computers such as Apple's MacBook Pro. With the 64 GB cards and a High Speed license installed, images can be recorded at 120 fps in ProRes codecs up to ProRes 422HQ.

Recording HD images in such an internationally widespread format allows footage from ALEXA to be transferred directly into the editing software in full resolution, faster than real time. To begin editing, the memory card simply needs to be removed from the camera and plugged into a laptop. It couldn't be easier.