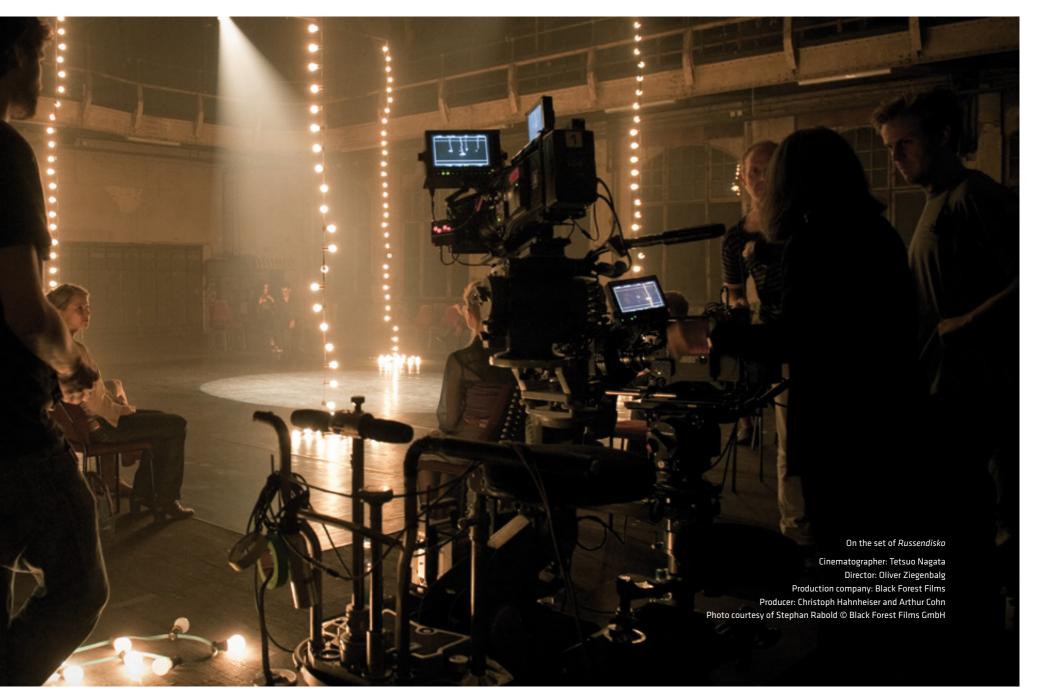

Cinematographer Newton Thomas Sigel, ASC

"I WAS SURPRISED BY THE GREAT DYNAMIC RANGE OF ALEXA, IT ALLOWED ME TO WORK AS WITH 35 MM FILM."

Cinematographer Tetsuo Nagata, AFC

"WE SHOT ON LOCATION IN LEBANON IN BRIGHT SUNLIGHT AND ALEXA DEALT EXCEPTIONALLY WELL WITH THE HIGHLIGHTS."