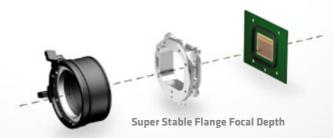

### **Calibrated Sensor Data**

Sophisticated, in-camera calibration of the sensor data in real time is part of the secret behind ALEXA's stellar image performance and low noise.

ALEXA's lens mount and sensor are attached to either side of the stainless steel sensor mount, forming one unit for a super stable flange focal depth.