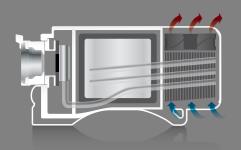

### **Unique Cooling System**

Heat from ALEXA is dissipated by a silent, replaceable fan that renders the camera splash proof, dust proof, and reliable even in the hottest climates.

### **Solid Connectors**

To withstand the rigors of day to day operation, ALEXA's connectors mount directly to the camera housing instead of to the underlying electronics boards.

### **Calibrated Sensor Data**

Sophisticated, in-camera calibration of the sensor data in real time is part of the secret behind ALEXA's stellar image performance and low noise.

ALEXA's lens mount and sensor are attached to either side of the stainless steel sensor mount, forming one unit for a super stable flange focal depth.